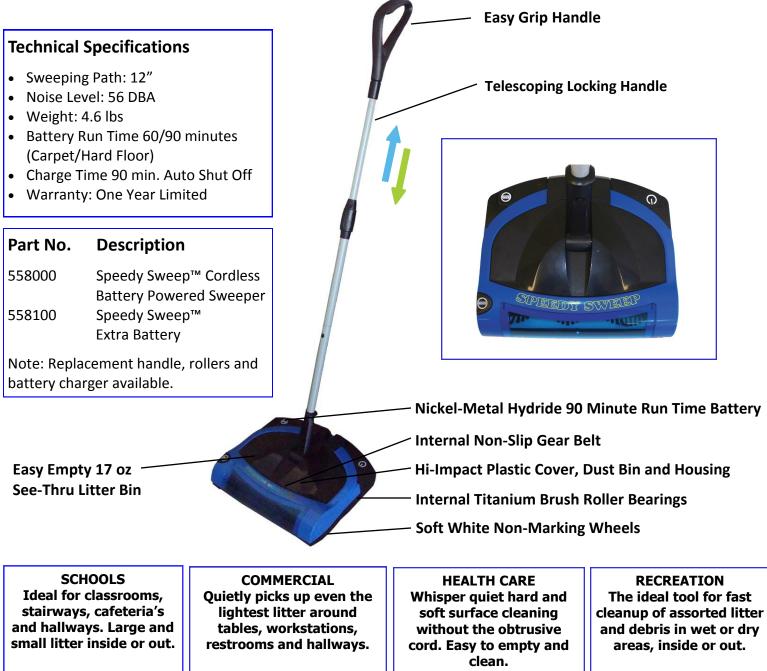

## "The Speedy Sweep™ is the most durable cord-free electric sweeper-guaranteed"

The Speedy Sweep<sup>™</sup> is lightweight and powerful. It employs a nickel-metal hydride battery that runs up to 90 minutes on a single charge. The battery powered brush roller sweeps dirt and bulkier items into its dustpan, which is easily removed for emptying. The Speedy Sweep<sup>™</sup> comes with a wall mount, a compact power adapter and special pet hair brush roller.